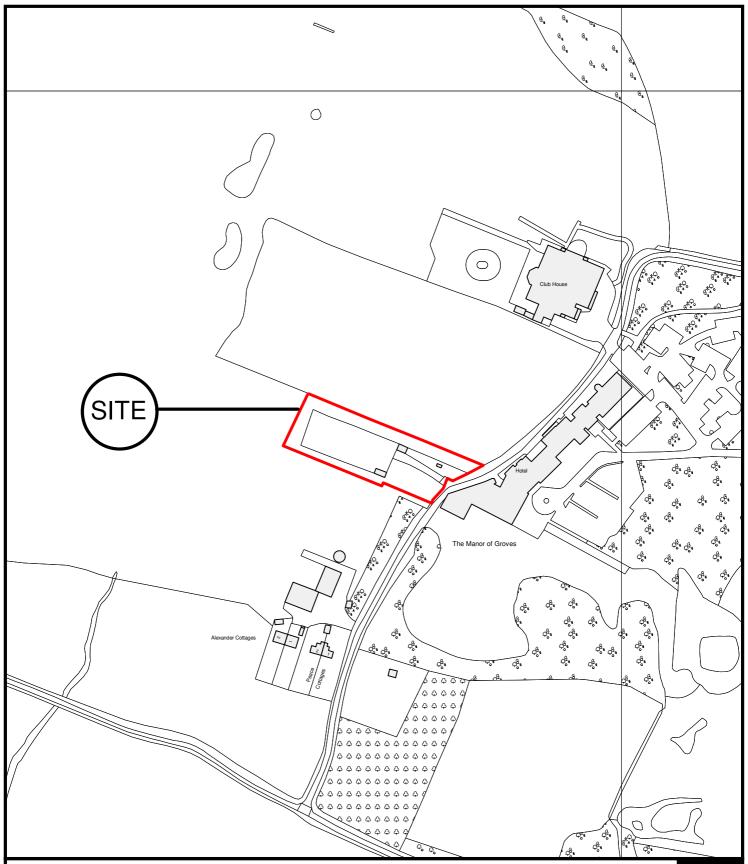

East Herts Council Wallfields Pegs Lane Hertford SG13 8EQ

Tel: 01279 655261

Address: Walled Garden, High Wych Road, Sawbridgeworth

Reference: 3/10/1851/FP

Scale: 1:2500

O.S Sheet: TL4514

Date of Print: 18 January 2011